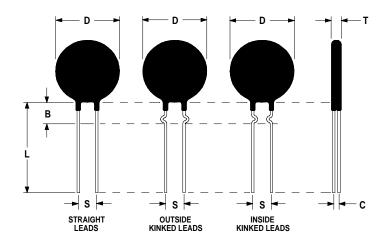

## **Ordering Different Lead Types:**

| Inside Kinked Leads  | Use <b>-A</b> after Ametherm's part # |
|----------------------|---------------------------------------|
| Outside Kinked Leads | Use <b>-B</b> after Ametherm's part # |

For example: to order an inside kinked lead use part number <u>SL12 1R010-A</u>

## **Mechanical Specifications:**

| D                | $12.0 \pm 1.0 \text{ mm}$  |
|------------------|----------------------------|
| T                | $4.0 \pm 0.2 \text{ mm}$   |
| Lead Diameter    | $0.8 \pm 0.05 \text{ mm}$  |
| S                | $7.8 \pm 2.0 \text{ mm}$   |
| L                | $38.0 \pm 9.0 \text{ mm}$  |
| Straight Leads   | $5.1 \pm 0.5 \text{ mm}$   |
| Coating Run Down |                            |
| В                | $5.65 \pm 0.75 \text{ mm}$ |
| С                | $2.15 \pm 0.30 \text{ mm}$ |
|                  |                            |